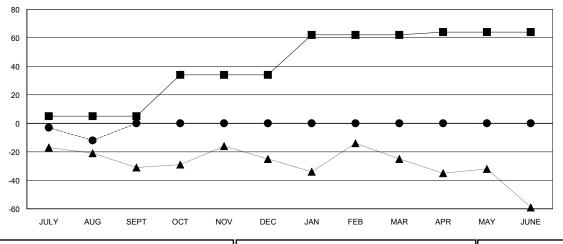

| Members               |                           |                         |                                              |  |
|-----------------------|---------------------------|-------------------------|----------------------------------------------|--|
| RESULTS FOR 2017-2018 |                           |                         |                                              |  |
| QUARTER               | MEMBER GROWTH NET<br>GOAL | MEMBER GROWTH<br>ACTUAL | DROPPED MEMBERS ACTUAL (including transfers) |  |
| JULY/AUG/SEPT         | 5                         | 11                      | 23                                           |  |
| OCT/NOV/DEC           | 29                        | 0                       | 0                                            |  |
| JAN/FEB/MAR           | 28                        | 0                       | 0                                            |  |
| APR/MAY/JUNE          | 2                         | 0                       | 0                                            |  |

## GOALS AND ACTUAL MEMBERS CUMULATIVE

| - MEMBER GROWTH NET GOAL        |
|---------------------------------|
| - MEMBER GROWTH ACTUAL          |
| ▲ - LAST YEAR MEMBERSHIP ACTUAL |

| DROPPED CLUBS: 0 |    |
|------------------|----|
| DROPPED MEMBERS  |    |
| DECEASED         | 1  |
| CLUB CANCELLED   | 0  |
| OTHER            | 22 |