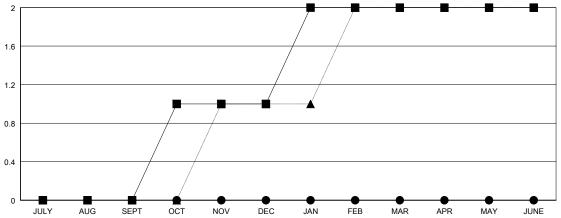

## **LOCATION CALIFORNIA**

| Clubs         |               |             |               |
|---------------|---------------|-------------|---------------|
|               | RESULTS FOR   | R 2017-2018 |               |
| QUARTER       | NEW CLUB GOAL | NEW CLUBS   | DROPPED CLUBS |
|               |               |             |               |
|               |               |             |               |
| JULY/AUG/SEPT | 0             | 0           | 0             |
| OCT/NOV/DEC   | 1             | 0           | 0             |
| JAN/FEB/MAR   | 1             | 0           | 0             |
| APR/MAY/JUNE  | 0             | 0           | 0             |

## GOALS AND ACTUAL NEW CLUBS CUMULATIVE